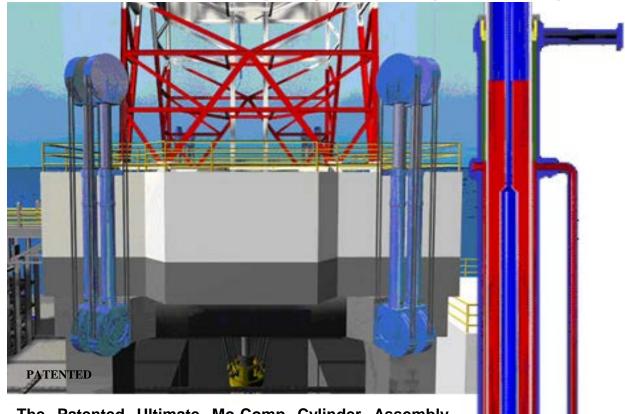

## CONTROL FLOW INC. ®

FLOCON MO-CO

WESIECH

RETSCC

Ultimate Mo-Comp Cylinder (UMCCA)™

The Patented Ultimate Mo-Comp Cylinder Assembly (UMCCA) is a design that is different from most conventional compensator assemblies. The UMCCA integrates the accumulator into the cylinder itself. The hydraulic fluid is stored inside the hollow ram and is pressurized with high-pressure air via an air transfer tube. This arrangement provides an air over oil operation. The air pressure acting on the internal surface of the rod provides the force to extend the rod. The rod extends with a force relative to the system air pressure, however with the lower end of the rod submerged in the fluid, hydraulic dampening is maintained to prevent excessive rod speeds.