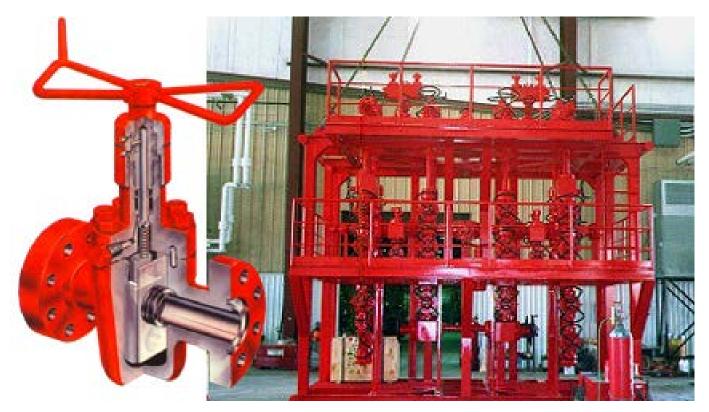

## Complete Standpipe, Cement, and Choke & Kill Manifolds

## Control Valves and Manifolds.

Choke and Kill, Mud and Cement, any design for onshore and offshore requirements, meeting all API specifications, and certificates including North Sea operations. Manufactured as standard from solid API 60K-75K Alloy steel forgings, heat-treated, hardness checked Rockwell RC22, or Brinnel 235 maximum for H2S service per NACE MR-01-75 sour gas service. Material per relevant API "PSL" requirements.

Choke and Kill Manifold 4-1/16" - 15,000 PSI WP